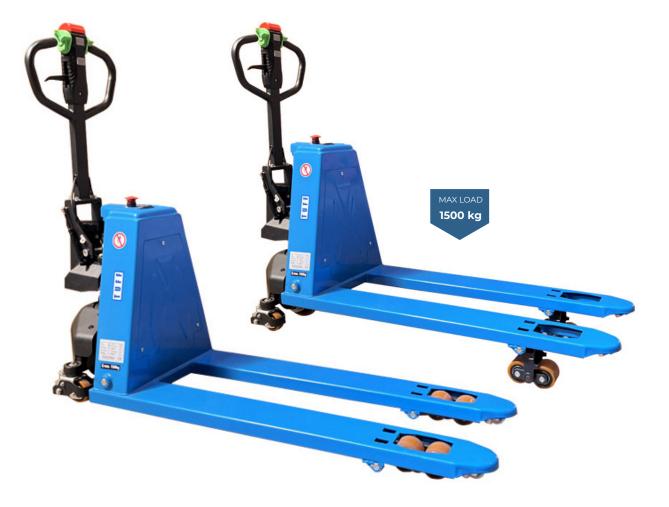

## **Key Features**

- 1500kg load capacity
- Overall width: 540mm
- Powered by a 48v lithium iron battery
- · Fully enclosed and protected drive wheel
- Low energy consumption maintenance free motor
- Electrically powered fork lifting and movement
- Maintenance free 48V DC brushless motor
- Low energy consumption 48v LFP battery
- Robust drive wheel cover gives foot protection for operator
- Emergency off switch easily reached for user safety
- Integrated controls with on/off button, battery discharge indicator, fault code, speed settings

| Capacity | Overall Width | Overall Length | Overall Height | Fork Height | Fork Dimensions      |
|----------|---------------|----------------|----------------|-------------|----------------------|
| 1500kg   | 540mm         | 1595mm         | 1190mm         | 80 - 195mm  | H47 x W160 x L1150mm |