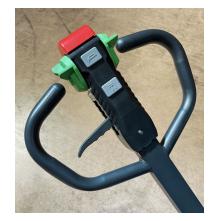

Fork lifting, lowering and drive controls

Emergency stop, on/off, battery and fault code indicator

Fully enclosed drive wheel and protected rear castors

Secondary emergency stop at the top of the control handle