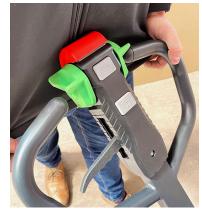

## **Key Features**

- 1500kg load capacity
- Overall width: 540mm
- Powered by a 48v lithium iron battery
- · Fully enclosed and protected drive wheel
- Low energy consumption maintenance free motor
- Electrically powered fork lifting and movement
- Maintenance free 48V DC brushless motor
- Low energy consumption 48v LFP battery
- Robust drive wheel cover gives foot protection for operator
- Emergency off switch easily reached for user safety
- Integrated controls with on/off button, battery discharge indicator, fault code, speed settings

Fork lifting, lowering and drive controls

Emergency stop, on/off, battery and fault code indicator

Fully enclosed drive wheel and protected rear castors

Secondary emergency stop at the top of the control handle