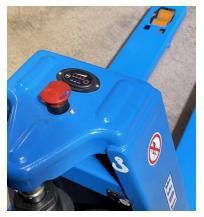

Fork lifting, lowering and drive controls

Emergency stop, on/off, battery and fault code indicator

Fully enclosed drive wheel and protected rear castors

Secondary emergency stop at the top of the control handle