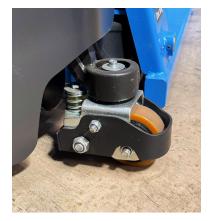

Fork lifting, lowering and drive controls

Emergency stop, on/off, battery and fault code indicator

Fully enclosed drive wheel and protected rear castors

Secondary emergency stop at the top of the control handle